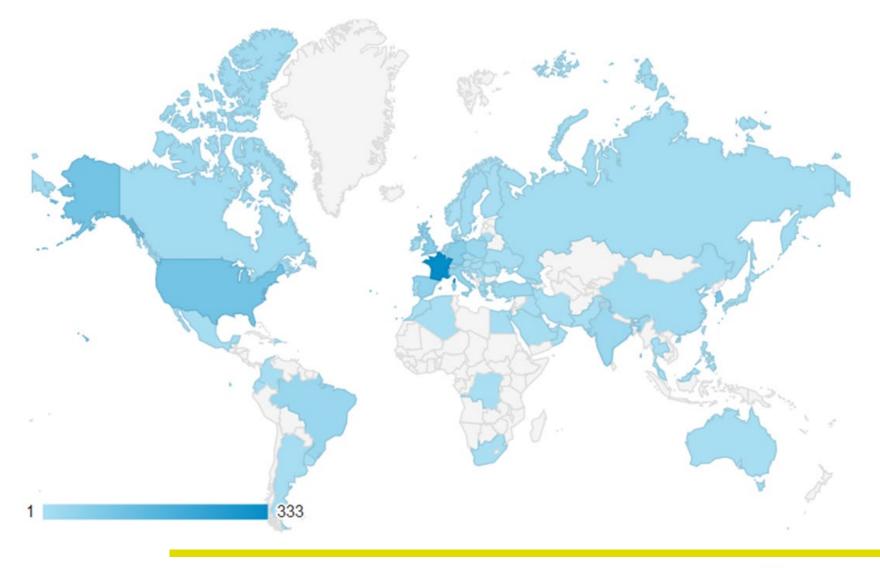

### Geographical origins

## Geographical origins (detail)

|                     | Acquisition                                     |                                                 |                                                 | Comportement                                               |                                                          |                                                              |
|---------------------|-------------------------------------------------|-------------------------------------------------|-------------------------------------------------|------------------------------------------------------------|----------------------------------------------------------|--------------------------------------------------------------|
| Pays 🕜              | Utilisateurs 🕜 🗸                                | Nouveaux<br>utilisateurs ?                      | Sessions (?)                                    | Taux de rebond 🕐                                           | Pages/session (?)                                        | Durée moyenne des sessions (?)                               |
|                     | <b>1 154</b><br>% du total:<br>100,00 % (1 154) | <b>1 132</b><br>% du total:<br>100,09 % (1 131) | <b>1 373</b><br>% du total:<br>100,00 % (1 373) | 67,81 %<br>Valeur moy. pour la<br>vue: 67,81 %<br>(0,00 %) | <b>1,75</b><br>Valeur moy. pour la<br>vue: 1,75 (0,00 %) | 00:01:23<br>Valeur moy. pour la<br>vue: 00:01:23<br>(0,00 %) |
| 1. III France       | 333 (28,61 %)                                   | 327 (28,89 %)                                   | 371 (27,02 %)                                   | 69,81 %                                                    | 1,57                                                     | 00:01:36                                                     |
| 2. 🔤 United States  | 110 (9,45 %)                                    | 105 (9,28 %)                                    | 149 (10,85 %)                                   | 68,46 %                                                    | 1,73                                                     | 00:01:17                                                     |
| 3. 💽 South Korea    | 86 (7,39 %)                                     | 86 (7,60 %)                                     | 86 (6,26 %)                                     | 100,00 %                                                   | 1,00                                                     | 00:00:00                                                     |
| 4. 🔳 Germany        | <b>66</b> (5,67 %)                              | <b>63</b> (5,57 %)                              | 83 (6,05 %)                                     | 61,45 %                                                    | 2,05                                                     | 00:01:33                                                     |
| 5. 🔡 United Kingdom | <b>64</b> (5,50 %)                              | 61 (5,39%)                                      | <b>71</b> (5,17%)                               | 67,61 %                                                    | 1,72                                                     | 00:01:22                                                     |
| 6. 💶 Spain          | <b>49</b> (4,21 %)                              | <b>49</b> (4,33 %)                              | <b>54</b> (3,93 %)                              | 57,41 %                                                    | 1,85                                                     | 00:01:49                                                     |
| 7. 🔲 Italy          | <b>41</b> (3,52 %)                              | <b>39</b> (3,45 %)                              | <b>43</b> (3,13 %)                              | 58,14 %                                                    | 2,44                                                     | 00:01:47                                                     |
| 8. 💽 Brazil         | <b>34</b> (2,92 %)                              | 34 (3,00 %)                                     | 38 (2,77 %)                                     | 57,89 %                                                    | 2,05                                                     | 00:01:39                                                     |
| 9. 🚘 Poland         | 31 (2,66 %)                                     | 29 (2,56 %)                                     | <b>43</b> (3,13 %)                              | 58,14 %                                                    | 2,26                                                     | 00:01:23                                                     |
| 10. 🔤 India         | <b>29</b> (2,49 %)                              | 29 (2,56 %)                                     | 33 (2,40 %)                                     | 72,73 %                                                    | 1,76                                                     | 00:04:46                                                     |