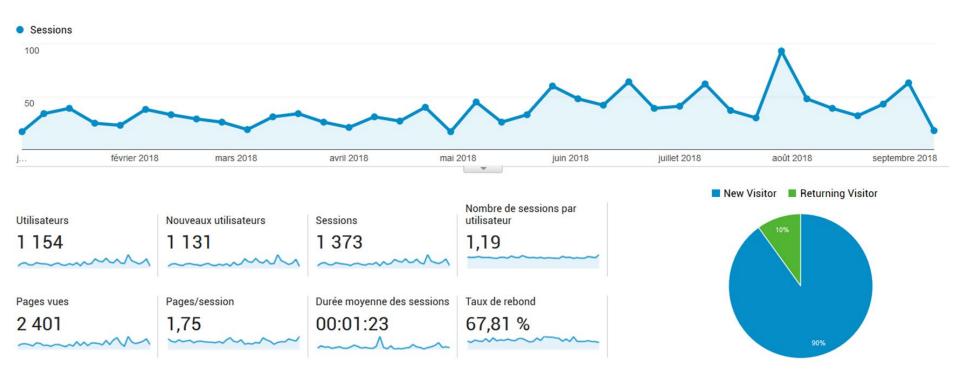

### Audience

|    | Langue  | Utilisateurs | % Utilisateurs |
|----|---------|--------------|----------------|
| 1. | fr      | 309          | 26,71 %        |
| 2. | en-us   | 266          | 22,99 %        |
| 3. | ko      | 84           | 7,26 %         |
| 4. | en-gb   | 68           | 5,88 %         |
| 5. | de-de   | 44           | 3,80 %         |
| 6. | es-es   | 43           | 3,72 %         |
| 7. | pt-br   | 34           | 2,94 %         |
| 8. | fr-fr   | 33           | 2,85 %         |
| 9. | it-it   | 33           | 2,85 %         |
| 10 | . nl-nl | 19           | 1,64 %         |
|    |         |              |                |