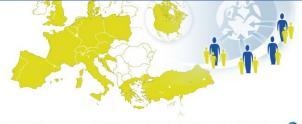

### Geographical origins

## Geographical origins (detail)

|                     | Acquisition                                     |                                                 |                                                 | Comportement                                               |                                                          |                                                              |
|---------------------|-------------------------------------------------|-------------------------------------------------|-------------------------------------------------|------------------------------------------------------------|----------------------------------------------------------|--------------------------------------------------------------|
| Pays 🕜              | Utilisateurs 🕜 🗸                                | Nouveaux<br>utilisateurs ?                      | Sessions (?)                                    | Taux de rebond 🕐                                           | Pages/session (?)                                        | Durée moyenne des sessions (?)                               |
|                     | <b>1 154</b><br>% du total:<br>100,00 % (1 154) | <b>1 132</b><br>% du total:<br>100,09 % (1 131) | <b>1 373</b><br>% du total:<br>100,00 % (1 373) | 67,81 %<br>Valeur moy. pour la<br>vue: 67,81 %<br>(0,00 %) | <b>1,75</b><br>Valeur moy. pour la<br>vue: 1,75 (0,00 %) | 00:01:23<br>Valeur moy. pour la<br>vue: 00:01:23<br>(0,00 %) |
| 1. III France       | 333 (28,61 %)                                   | 327 (28,89 %)                                   | 371 (27,02 %)                                   | 69,81 %                                                    | 1,57                                                     | 00:01:36                                                     |
| 2. 🔤 United States  | 110 (9,45 %)                                    | 105 (9,28 %)                                    | 149 (10,85 %)                                   | 68,46 %                                                    | 1,73                                                     | 00:01:17                                                     |
| 3. 💽 South Korea    | 86 (7,39 %)                                     | 86 (7,60 %)                                     | 86 (6,26 %)                                     | 100,00 %                                                   | 1,00                                                     | 00:00:00                                                     |
| 4. 🔳 Germany        | <b>66</b> (5,67 %)                              | <b>63</b> (5,57 %)                              | 83 (6,05 %)                                     | 61,45 %                                                    | 2,05                                                     | 00:01:33                                                     |
| 5. 🔡 United Kingdom | <b>64</b> (5,50 %)                              | 61 (5,39%)                                      | <b>71</b> (5,17%)                               | 67,61 %                                                    | 1,72                                                     | 00:01:22                                                     |
| 6. 💶 Spain          | <b>49</b> (4,21 %)                              | <b>49</b> (4,33 %)                              | <b>54</b> (3,93 %)                              | 57,41 %                                                    | 1,85                                                     | 00:01:49                                                     |
| 7. 🔲 Italy          | <b>41</b> (3,52 %)                              | <b>39</b> (3,45 %)                              | <b>43</b> (3,13 %)                              | 58,14 %                                                    | 2,44                                                     | 00:01:47                                                     |
| 8. 💽 Brazil         | <b>34</b> (2,92 %)                              | 34 (3,00 %)                                     | 38 (2,77 %)                                     | 57,89 %                                                    | 2,05                                                     | 00:01:39                                                     |
| 9. 🚘 Poland         | 31 (2,66 %)                                     | 29 (2,56 %)                                     | <b>43</b> (3,13 %)                              | 58,14 %                                                    | 2,26                                                     | 00:01:23                                                     |
| 10. 🔤 India         | <b>29</b> (2,49 %)                              | 29 (2,56 %)                                     | 33 (2,40 %)                                     | 72,73 %                                                    | 1,76                                                     | 00:04:46                                                     |